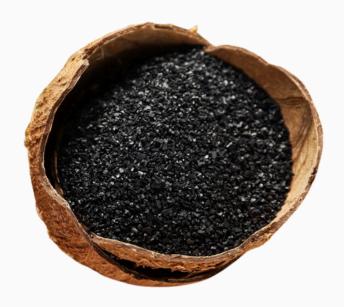

## COCONUT BASE ACTIVATED CARBON

COCONUT SHELL ACTIVATED CARBON HAS A VERY HIGH HARDNESS AND IS MORE ABRASION RESISTANT THAN ANY OTHER TYPE. IT IS A TOTALLY NATURAL, ENVIRONMENTALLY FRIENDLY PRODUCT, THAT HAS A VERY SMALL CARBON FOOT PRINT, SINCE IT IS DERIVED FROM COCONUT SHELLS.

AS MOST OF ITS PORE STRUCTURE CONSISTS OF MICROPORES (MORE THAN 80%), COCONUT SHELL CARBON CAN EFFICIENTLY ABSORB IMPURITIES WITH MICROPORE MOLECULAR STRUCTURE, SUCH AS THOSE PRESENT IN DRINKING WATER. IN ADDITION, BECAUSE OF ITS HIGH ABRASION RESISTANCE AND EXCEPTIONAL CHEMICAL AND PHYSICAL CHARACTERISTICS, ONLY COCONUT SHELL ACTIVATED CARBON CAN SUPPORT APPLICATIONS SUCH AS RECOVERY OF GOLD AND OTHER PRECIOUS METALS