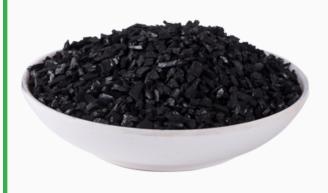

# GRANULAR ACTIVATED CARBON

GRANULAR ACTIVATED CARBON EFFECTIVELY REMOVES IMPURITIES AND CONTAMINANTS FROM WATER AND AIR, ENSURING CLEANER AND SAFER ENVIRONMENTS.