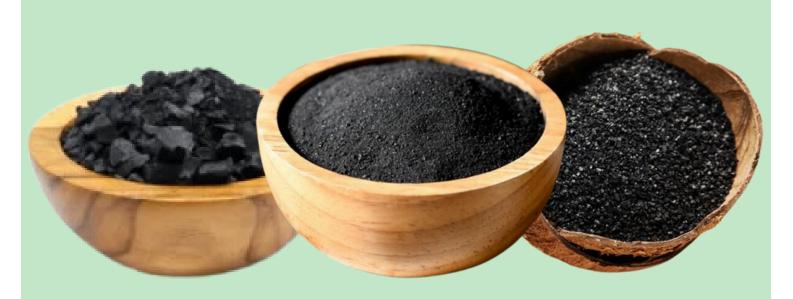

### TYPES OF ACTIVATED CARBON

# GRANULAR ACTIVATED CARBON

GRANULAR ACTIVATED CARBON EFFECTIVELY REMOVES IMPURITIES AND CONTAMINANTS FROM WATER AND AIR, ENSURING CLEANER AND SAFER ENVIRONMENTS.

# PELLETE ACTIVATED CARBON

PELLET ACTIVATED CARBON IS ENGINEERED FOR EFFICIENT GAS AND VAPOR ADSORPTION, OFFERING SUPERIOR DURABILITY AND LOW DUST GENERATION.

# POWDER ACTIVATED CARBON

POWDER ACTIVATED CARBON PROVIDES RAPID ADSORPTION OF IMPURITIES IN WATER AND AIR, MAKING IT IDEAL FOR QUICK TREATMENT PROCESSES.