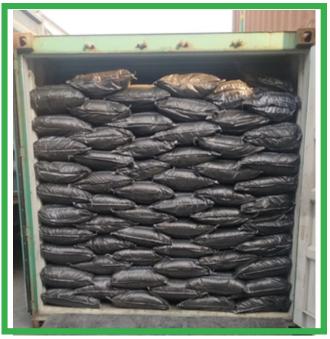

## ACTIVATED CARBON PACKING

Our Activated Carbon is available in various packaging options to suit your specific requirements, including:

- 25 kg bags
- 500 kg super sacks
- Custom packaging options available upon request