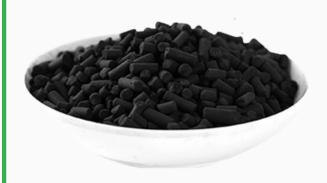

# PELLETE ACTIVATED CARBON

PELLET ACTIVATED CARBON IS ENGINEERED FOR EFFICIENT GAS AND VAPOR ADSORPTION, OFFERING SUPERIOR DURABILITY AND LOW DUST GENERATION.