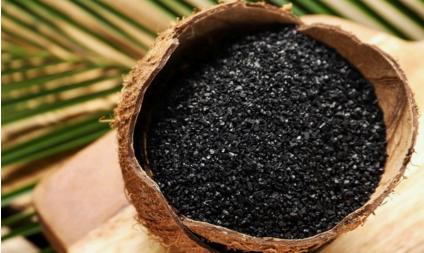

## COCONUT BASE ACTIVATED CARBON

COCONUT SHELL ACTIVATED CARBON HAS A VERY HIGH HARDNESS AND IS MORE ABRASION RESISTANT THAN ANY OTHER TYPE. IT IS A TOTALLY NATURAL, ENVIRONMENTALLY FRIENDLY PRODUCT, THAT HAS A VERY SMALL CARBON FOOT PRINT, SINCE IT IS DERIVED FROM COCONUT SHELLS.

AS MOST OF ITS PORE STRUCTURE CONSISTS OF MICROPORES (MORE THAN 80%), COCONUT SHELL CARBON CAN EFFICIENTLY ABSORB IMPURITIES WITH MICROPORE MOLECULAR STRUCTURE, SUCH AS THOSE PRESENT IN DRINKING WATER. IN ADDITION, BECAUSE OF ITS HIGH ABRASION RESISTANCE AND EXCEPTIONAL CHEMICAL AND PHYSICAL CHARACTERISTICS, ONLY COCONUT SHELL ACTIVATED CARBON CAN SUPPORT APPLICATIONS SUCH AS RECOVERY OF GOLD AND OTHER PRECIOUS METALS