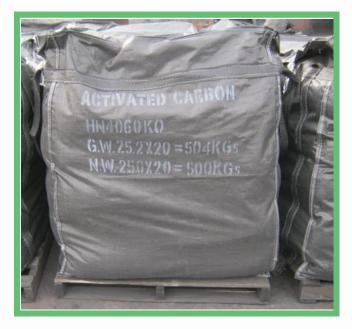

## ACTIVATED CARBON PACKING

Our Activated Carbon is available in various packaging options to suit your specific requirements, including:

- 25 kg bags
- 500 kg super sacks
- Custom packaging options available upon request