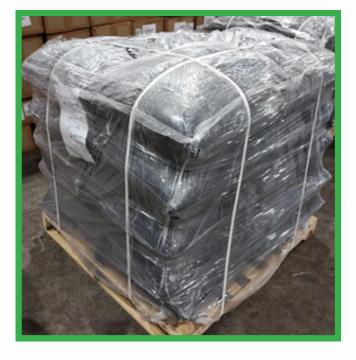

## ACTIVATED CARBON PACKING

Our Activated Carbon is available in various packaging options to suit your specific requirements, including:

- 25 kg bags
- 500 kg super sacks
- Custom packaging options available upon request