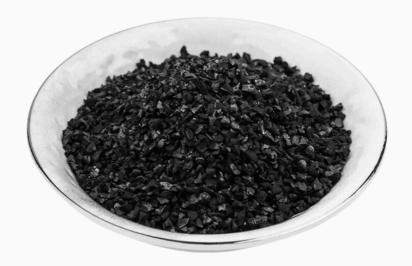

## COAL BASE ACTIVATED CARBON

COAL BASED ACTIVATED CARBON IS AVAILABLE IN FOUR DIFFERENT TYPES OF BASE MATERIAL - BITUMINOUS, SUB BITUMINOUS, ANTHRACITE, & LIGNITE, CONSISTING OF MICRO, MESO AND MACRO PORE STRUCTURES.

COAL BASE CARBON IS ALSO AVAILABLE IN GRANULAR, EXTRUDED (PELLETIZED), AND POWDER FORMS. MOST COMMON AVAILABLE AND WIDELY USED IS GRANULAR FORM OF COAL BASE ACTIVATED CARBON