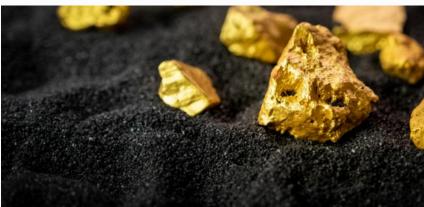

AS MOST OF ITS PORE STRUCTURE CONSISTS OF MICROPORES (MORE THAN 80%), COCONUT SHELL CARBON CAN EFFICIENTLY ABSORB IMPURITIES WITH MICROPORE MOLECULAR STRUCTURE, SUCH AS THOSE PRESENT IN DRINKING WATER. IN ADDITION, BECAUSE OF ITS HIGH ABRASION RESISTANCE AND EXCEPTIONAL CHEMICAL AND PHYSICAL CHARACTERISTICS, ONLY COCONUT SHELL ACTIVATED CARBON CAN SUPPORT APPLICATIONS SUCH AS RECOVERY OF GOLD AND OTHER PRECIOUS METALS